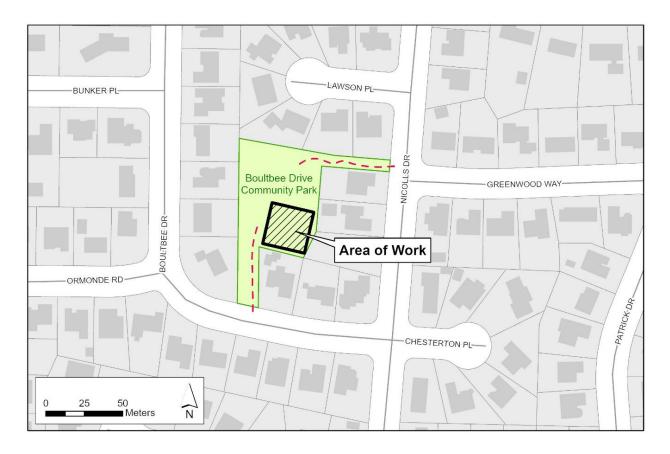

## **Construction Notice – Boultbee Drive Community Park Playground**

Installation of a new playground at Boultbee Drive Community Park will begin on October 15, 2024, and will take approximately four weeks. The playground area will be closed to the public during construction. The rest of the park will remain open and available for use.